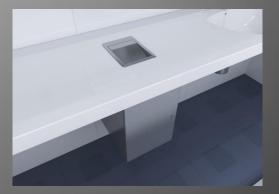

# WAGNER E WAR Short presentation

For all kinds of mounting...

Surface mounting

Flush mounting

Undercounter mounting

Behind mirror mounting