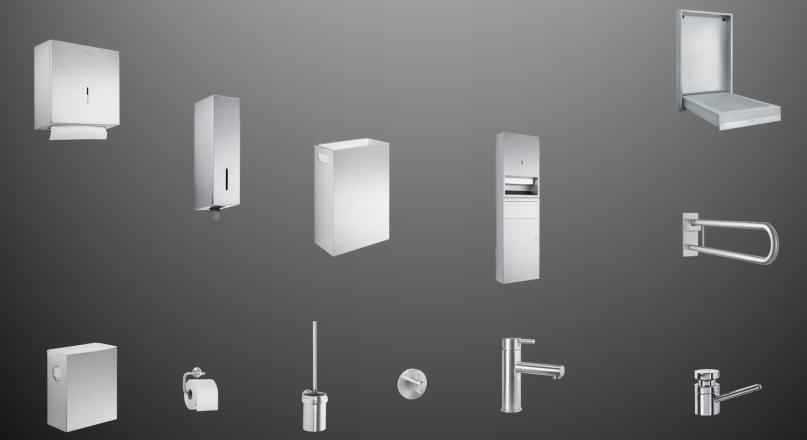

Sanitary fittings in stainless steel for public objects



# WAGNER **EWAR**Short presentation



#### Widest portfolio in the market



## WAGNER \_\_\_\_\_EWAR Short presentation



3 different design lines and a complete range for barrier-free washrooms



A-line



L-line



P-line



Barrier-free living

## WAGNER **EWAR**Short presentation



For all types of projects...

Small washrooms

Large washrooms

Office and administration (not public)







Restrooms

Public areas





# WAGNER E WAR Short presentation



For all kinds of mounting...



Surface mounting



Flush mounting



Undercounter mounting



Behind mirror mounting



#### General advantages

- Quality ,Made in Germany', since 1974
- Timeless, puristic design long lasting constructions
- Fully made of stainless steel AISI 304, soap dispensers AISI 316L
- Surfaces satin finished and brushed
- Polished or color-coated surfaces available
- All housing e