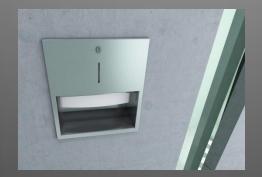

# WAGNER E WAR Short presentation

For all kinds of mounting...

Surface mounting

Flush mounting

Undercounter mounting

Behind mirror mounting