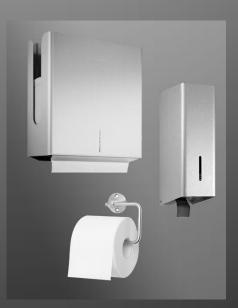

Sanitary fittings in stainless steel for public objects



# WAGNER **EWAR**Short presentation



#### Widest portfolio in the market



## WAGNER \_\_\_\_\_EWAR Short presentation



3 different design lines and a complete range for barrier-free washrooms



A-line



L-line



P-line



Barrier-free living

## WAGNER **EWAR**Short presentation



For all types of projects...

Small washrooms

Large washrooms

Office and administration (not public)







Restrooms

Public areas





# WAGNER E WAR Short presentation



For all kinds of mounting...



Surface mounting



Flush mounting



Undercounter mounting



Behind mirror mounting



#### General advantages

- Quality ,Made in Germany', since 1974
- Timeless, puristic design long lasting constructions
- Fully made of stainless steel AISI 304, soap dispensers AISI 316L
- Surfaces satin finished and brushed
- Polished or color-coated surfaces available
- All housing edges fully welded
- All single parts mechanically deburred
- Spare parts modular exchangable
- At least 10 years spare part availability
- No s