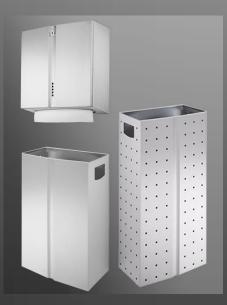

Sanitary fittings in stainless steel for public objects



# WAGNER **EWAR**Short presentation



#### Widest portfolio in the market



## WAGNER \_\_\_\_\_EWAR Short presentation



3 different design lines and a complete range for barrier-free washrooms



A-line



L-line



P-line



Barrier-free living

## WAGNER **EWAR**Short presentation



For all types of projects...

Small washrooms

Large washrooms

Office and administration (not public)







Restrooms

Public areas





# WAGNER E WAR Short presentation



For all kinds of mounting...



Surface mounting



Flush mounting



Undercounter mounting



Behind mirror mounting



#### General advantages

- Quality ,Made in Germany', since 1974
- Timeless, puristic design long lasting constructions
- Fully made of stainless steel AISI 304, soap dispensers AISI 316L
- Surfaces satin finished and brushed
- Polished or color-coated surfaces available
- All housing edges fully welded
- All single parts mechanically deburred
- Spare parts modular exchangable
- At least 10 years spare part availabil