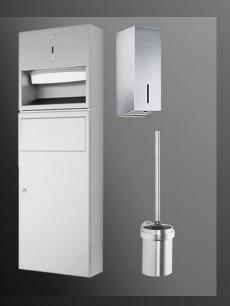

Sanitary fittings in stainless steel for public objects



# WAGNER **EWAR**Short presentation



#### Widest portfolio in the market



## WAGNER \_\_\_\_\_EWAR Short presentation



3 different design lines and a complete range for barrier-free washrooms



A-line



L-line



P-line



Barrier-free living

## WAGNER **EWAR**Short presentation



For all types of projects...

Small washrooms

Large washrooms

Office and administration (not public)







Restrooms

Public areas





# WAGNER E WAR Short presentation



For all kinds of mounting...



Surface mounting



Flush mounting



Undercounter mounting



Behind mirror mounting



#### General advantages

- Quality ,Made in Germany', since 1974
- Timeless, puristic design long lasting constructions
- Fully made of stainless steel AISI 304, soap dispensers AISI 316L
- Surfaces satin finished and brushed
- Polished or color-coated surfaces available
- All housing edges fully welded
- All single parts mechanically deburred
- Spare parts modular exchangable
- At least 10 years spare part